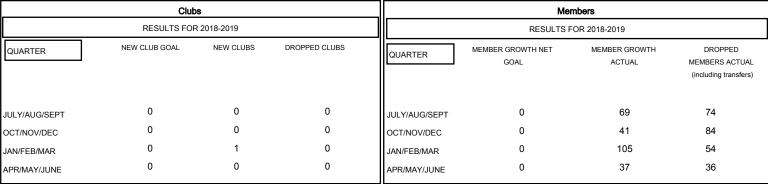

## MONTHLY MEMBERSHIP PROGRESS REPORT

District 24 L

Results as of: 05/31/2019

**GMT CA** 











| DROPPED CLUBS: 0 |     | 55 CLUBS OF 98 ADDED 1 OR MORE<br>NEW MEMBERS | GENDER DISTRIBUTION           MALE         1,831 (64.95%)           FEMALE         988 (35.05%) |     |
|------------------|-----|-----------------------------------------------|-------------------------------------------------------------------------------------------------|-----|
| DROPPED MEMBERS  |     |                                               | Women Percentage Fiscal Year Goal: 0%                                                           |     |
| DECEASED         | 46  | CLICK HERE FOR CUMULATIVE MEMBERSHIP DATA     | TOTAL FAMILY UNIT MEMBERS                                                                       | 492 |
| CLUB CANCELLED   | 0   |                                               |