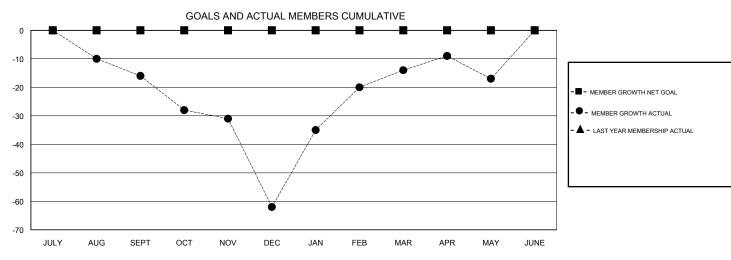

## MONTHLY MEMBERSHIP PROGRESS REPORT

District 24 L

Results as of: 05/31/2019

**GMT CA** 











| DROPPED CLUBS: 0 |     | 55 CLUBS OF 98 ADDED 1 OR MORE<br>NEW MEMBERS | GENDER DISTRIBUTION           MALE         1,831 (64.95%)           FEMALE         988 (35.05%) |     |
|------------------|-----|-----------------------------------------------|-------------------------------------------------------------------------------------------------|-----|
| DROPPED MEMBERS  |     |                                               | Women Percentage Fiscal Year Goal: 0%                                                           |     |
| DECEASED         | 46  | CLICK HERE FOR CUMULATIVE MEMBERSHIP DATA     | TOTAL FAMILY UNIT MEMBERS                                                                       | 492 |
| CLUB CANCELLED   | 0   |                                               |